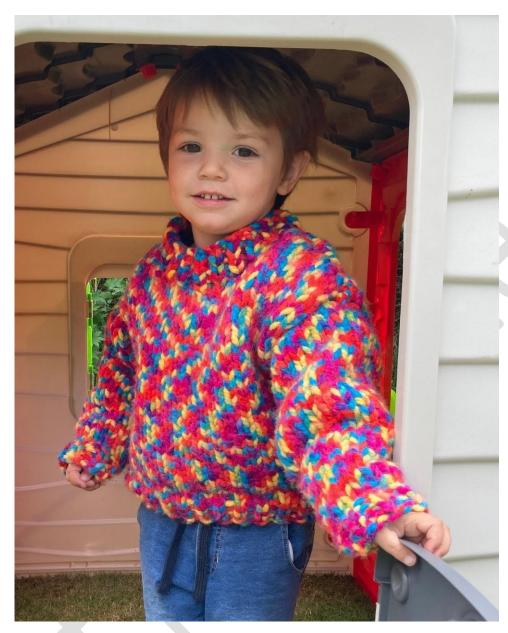

# CY1501 Childs Sweater Seriously Chunky

# Measurements and Materials

Actual Measurement 26 28 30 32 34 in

Length 15 16 16 17 17 in

Sleeve seam 11 12 13 14 15 in

Seriously Chunky 6 6 7 7 7 100g balls

Shade Macaw 203

A pair of 8 mm (US11) and 10 mm (US15) needles. Stitch Holders